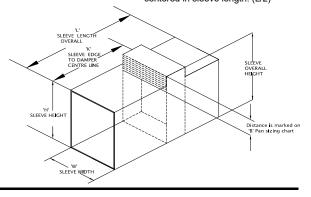

### TYPE"B-1" STANDARD 75B SLEEVE

When ordering specify: width x height x length x gauge +('K' dimension).When not specified,dampers will be provided centered in sleeve length. (L/2)

Project: Location: Architect Engineer: Contractor: Address: P.O. Number: Date: