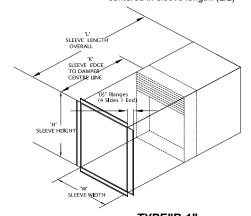

# TYPE"AF" FLANGED 75A SLEEVE

When ordering specify: width x height x length x gauge +('K' dimension).When not specified,dampers will be provided centered in sleeve length. (L/2)

# STANDARD 75B SLEEVE

When ordering specify: width x height x length x gauge +('K' dimension). When not specified, dampers will be provided centered in sleeve length. (L/2)

**A----** (75A STANDARD)

**AF----** (75 A FLANGED STANDARD)