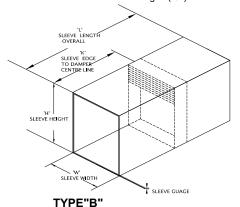

## TYPE"B" STANDARD 75B SLEEVE

When ordering specify: width x height x length x gauge +('K' dimension). When not specified, dampers will be provided centered in sleeve length. (L/2)

# STANDARD 75B SLEEVE

When ordering specify: width x height x length x gauge +('K' dimension). When not specified, dampers will be provided centered in sleeve length. (L/2)

**A----** (75A STANDARD)

**AF----** (75 A FLANGED STANDARD)

**B----** (75B STANDARD)

**B-1---** (75 B MINIMUM DUCTING)