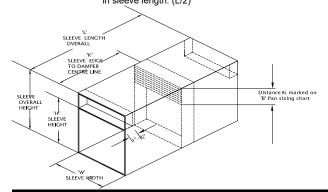

# STANDARD 75B SLEEVE

When ordering specify: width x height x length x gauge +('K' dimension). When not specified, dampers will be provided centered in sleeve length. (L/2)

**A----** (75A STANDARD)

**AF----** (75 A FLANGED STANDARD)

**B----** (75B STANDARD)

**B-1---** (75 B MINIMUM DUCTING)

2. 'K' distance may be ordered at any dimension up to the sleeve length less onehalf the damper frame width. If 'k' dimension is not specified ,'k' dimension will be provided as sleeve length (L/2). (Damper On Centerline)