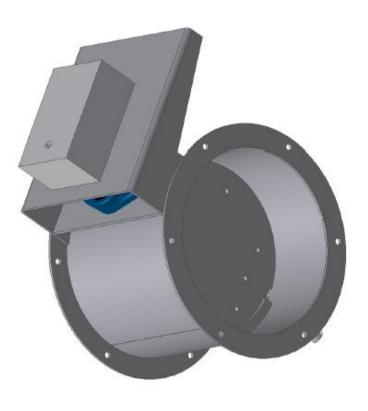

**FINISH** 

A1- Aluminum Paint

**ACTUATOR** 

LF24US

**BEARINGS** 

Stainless Steel sleeve, pressed into frame

6" Extended Shaft

BLADE / FRAME SECTIONS

DAMPER C/W MOTOR

Project: Location: Architect Engineer: Contractor: Address: P.O. Number: Date: