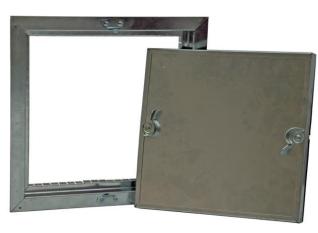

## SUBMITTAL DRAWING SQUARE AND RECTANGULAR INSULATED ACCESS DOORS

C/W FLANGE FRAME @ DOUBLE CAM LOCKS MODEL: PAA ,PAB

Model: PAA 1" insulation c/w Flange & Double Cam Lock PAB 2" insulation c/w Flange & Double Cam Lock

- 24 guage flanged frame and double panel galvanized steel door, guage depends on size.
- Notched knock over
- High density, closed cell gasketing bonds, the door to the frame.
- •Model PAA & PAB are complete with two (2) camlocks four (4) may be required on large size doors.
- •Safety retaining chain is available as an option.
- Doors are complete with continous piano type hinge on one side and one (1) or two(2) camlocks on the opposite side for sizes upto 14".
- Over 14" same continous hinge on one side, and two (2) camlocks on the other.