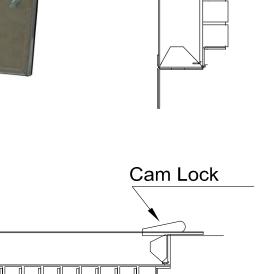

## NOTE:

Camlock is available in galvanised steel finish only

Project: Location: Architect Engineer:

Insulation

Contractor: Address: P.O. Number: Date: