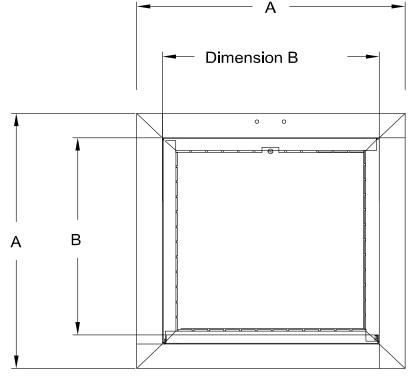

1.0"

• Meets SMACNA specifications

• Manufacture any size upto 44x44

| • Door c/w 1" (25mm) or 2" (50mm) insulation |
|----------------------------------------------|

Contact factory for pricing

| Dimension A | Dimension B |
|-------------|-------------|
| 6x6         | 5x5         |
| 8x8         | 7x7         |
| 6x12        | 5x11        |
| 8x12        | 7x11        |
| 10x10       | 9x9         |
| 12x12       | 11x11       |
| 12x18       | 11x17       |
| 14x14       | 13x13       |
| 16x16       | 17x17       |
| 20x20       | 19x19       |
| 24x24       | 23x23       |